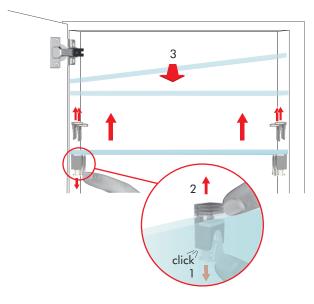

ortation with glass shelves already assembled. Locking and unlocking of the glass shelf can be carried out manually without any tool. Glass is blocked on both upper and lower side by soft rubber layers, in accordance with the actual function and safety norms.

It is suitable for glass shelves with 4-15 mm thickness, but with longer upper bracket it can be used also with glass shelves up to 15mm thickness.

It is available in 4 different versions.

- Ø 3mm pin
- Ø 5mm pin
- screw hole for 3.5x16mm countersunk wood screw
- screw hole for M4x16mm countersunk screw

PAT. PENDING



4 - 15 mm



#### INSTALLATION

Assembling with smooth pin



Assembling with alternative fixing options to achieve horizontal connection



#### SHELF INSTALLATION







### SHELF REMOVAL FOR NEW REPOSITIONING



















































## **KUBIC FIXING ACCESSORIES**





























www.italianaferramenta.it