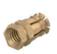

## **KUBIC**

KUBIC is the locking glass shelf support designed to match the contemporary aesthetic trends of the market. It is conceived to guarantee furniture transportation with glass shelves already assembled. Locking and unlocking of the glass shelf can be carried out manually without any tool. Glass is blocked on both upper and lower side by soft rubber layers, in accordance with the actual function and safety norms.

It is suitable for glass shelves with 4-15 mm thickness, but with longer upper bracket it can be used also with glass shelves up to 15mm thickness.

It is available in 4 different versions.

- Ø 3mm pin
- Ø 5mm pin
- screw hole for 3.5x16mm countersunk wood screw
- screw hole for M4x16mm countersunk screw