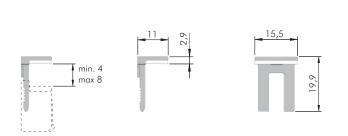

It is suitable for glass shelves with 4-15 mm thickness, but with longer upper bracket it can be used also with glass shelves up to 15mm thickness.

It is available in 4 different versions.

- Ø 3mm pin
- Ø 5mm pin
- screw hole for 3.5x16mm countersunk wood screw
- screw hole for M4x16mm countersunk screw

PAT. PENDING

4 - 15 mm