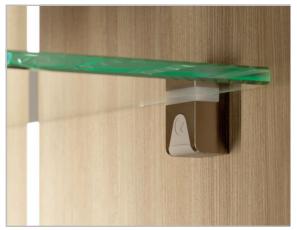

## **KUBIC**

KUBIC is the locking glass shelf support designed to match the contemporary aesthetic trends of the market. It is conceived to guarantee furniture transportation with glass shelves already assembled. Locking and unlocking of the glass shelf can be carried out manually without any tool. Glass is blocked on both upper and lower side by soft rubber layers, in accordance with the actual function and safety norms.

It is suitable for glass shelves with 4-15 mm thickness, but with longer upper bracket it can be used also with glass shelves up to 15mm thickness.

It is available in 4 different versions.

- Ø 3mm pin
- Ø 5mm pin
- screw hole for 3.5x16mm countersunk wood screw
- screw hole for M4x16mm countersunk screw