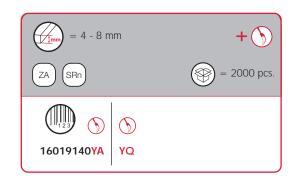

y assembled. Locking and unlocking of the glass shelf can be carried out manually without any tool. Glass is blocked on both upper and lower side by soft rubber layers, in accordance with the actual function and safety norms.

It is suitable for glass shelves with 4-15 mm thickness, but with longer upper bracket it can be used also with glass shelves up to 15mm thickness.

It is available in 4 different versions.

- Ø 3mm pin
- Ø 5mm pin
- screw hole for 3.5x16mm countersunk wood screw
- screw hole for M4x16mm countersunk screw

PAT. PENDING



4 - 15 mm



#### INSTALLATION

Assembling with smooth pin



Assembling with alternative fixing options to achieve horizontal connection



#### SHELF INSTALLATION







### SHELF REMOVAL FOR NEW REPOSITIONING



















































## **KUBIC FIXING ACCESSORIES**





























www.italianaferramenta.it