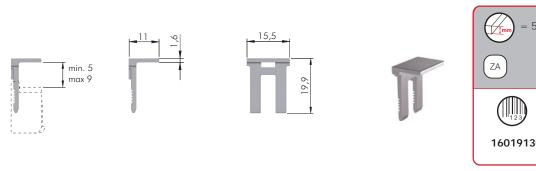

It is suitable for glass shelves with 4-15 mm thickness, but with longer upper bracket it can be used also with glass shelves up to 15mm thickness.

It is available in 4 different versions.

- Ø 3mm pin
- Ø 5mm pin
- screw hole for 3.5x16mm countersunk wood screw
- screw hole for M4x16mm countersunk screw

PAT. PENDING

4 - 15 mm