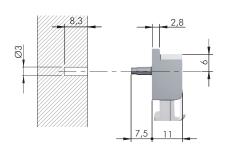

It is suitable for glass shelves with 4-15 mm thickness, but with longer upper bracket it can be used also with glass shelves up to 15mm thickness.

It is available in 4 different versions.

- Ø 3mm pin
- Ø 5mm pin
- screw hole for 3.5x16mm countersunk wood screw
- screw hole for M4x16mm countersunk screw

PAT. PENDING

4 - 15 mm

#### INSTALLATION

Assembling with smooth pin

Assembling with alternative fixing options to achieve horizontal connection