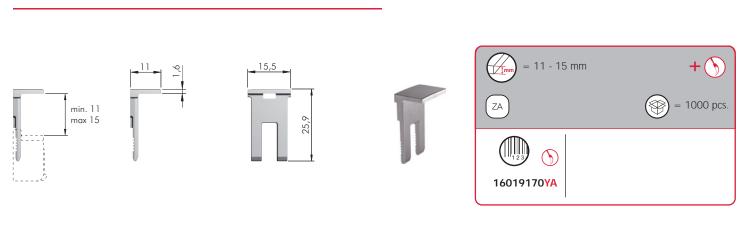

It is suitable for glass shelves with 4-15 mm thickness, but with longer upper bracket it can be used also with glass shelves up to 15mm thickness.

It is available in 4 different versions.

- Ø 3mm pin
- Ø 5mm pin
- screw hole for 3.5x16mm countersunk wood screw
- screw hole for M4x16mm countersunk screw

PAT. PENDING

4 - 15 mm