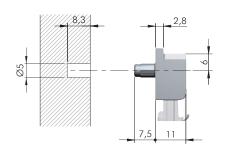

It is suitable for glass shelves with 4-15 mm thickness, but with longer upper bracket it can be used also with glass shelves up to 15mm thickness.

It is available in 4 different versions.

- Ø 3mm pin
- Ø 5mm pin
- screw hole for 3.5x16mm countersunk wood screw
- screw hole for M4x16mm countersunk screw

PAT. PENDING

4 - 15 mm