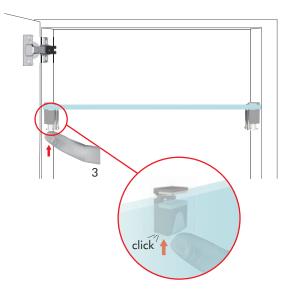

sportation with glass shelves already assembled. Locking and unlocking of the glass shelf can be carried out manually without any tool. Glass is blocked on both upper and lower side by soft rubber layers, in accordance with the actual function and safety norms.

It is suitable for glass shelves with 4-15 mm thickness, but with longer upper bracket it can be used also with glass shelves up to 15mm thickness.

It is available in 4 different versions.

- Ø 3mm pin
- Ø 5mm pin
- screw hole for 3.5x16mm countersunk wood screw
- screw hole for M4x16mm countersunk screw

PAT. PENDING



4 - 15 mm



#### INSTALLATION

Assembling with smooth pin



Assembling with alternative fixing options to achieve horizontal connection



#### SHELF INSTALLATION







### SHELF REMOVAL FOR NEW REPOSITIONING



















































## **KUBIC FIXING ACCESSORIES**





























www.italianaferramenta.it