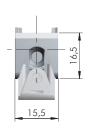

It is suitable for glass shelves with 4-15 mm thickness, but with longer upper bracket it can be used also with glass shelves up to 15mm thickness.

It is available in 4 different versions.

- Ø 3mm pin
- Ø 5mm pin
- screw hole for 3.5x16mm countersunk wood screw
- screw hole for M4x16mm countersunk screw

PAT. PENDING

4 - 15 mm