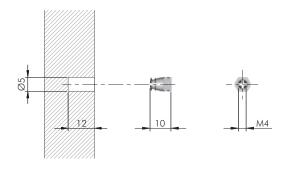

It is suitable for glass shelves with 4-15 mm thickness, but with longer upper bracket it can be used also with glass shelves up to 15mm thickness.

It is available in 4 different versions.

- Ø 3mm pin
- Ø 5mm pin
- screw hole for 3.5x16mm countersunk wood screw
- screw hole for M4x16mm countersunk screw