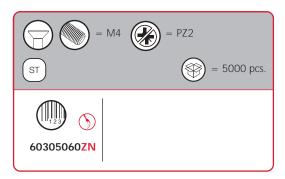

### **SYMBOLS**

= SHELF SAFELY LOCKED DURING TRANSPORTATION AND AT HOME.

= ANTI-TURNOVER LOCKING SYSTEM

= NORMS / PATENTS

= PHILLIPS / POZIDRIV

 $= \, \mathsf{WITH} \, \, \mathsf{BUFFER} \,$ 

= PART NO.

= BLADE SLOT

= WITH MAGNET

= PCS. PER PACKAGE

= COMBI SLOT

= CAPACITY LOADING

= HEXALOBULAR SOCKET

= FRICTION

= WOOD / GLASS THICKNESS

= COUNTERSUNK HEAD

= AUTOMATIC

= HOLE DIAMETER

= PAN HEAD

= DROP DOWN

= DIAMETER

= FLANGE HEAD

= LENGTH

= FLAT HEAD

# **MATERIALS**

= Nickel-plated

ST = Steel

= High Speed HSS Steel

BR = Brass

= Acrylonitrile Butadiene ABS Styrene

Zinc Alloy

= Zinc-plated STzk Steel