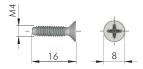

# **MATERIALS**

= Nickel-plated

ST = Steel

= High Speed HSS Steel

BR = Brass

= Acrylonitrile Butadiene ABS Styrene

Zinc Alloy

= Zinc-plated STzk Steel

# **FINISHES**

OTHER FINISHES AVAILABLE ON REQUEST

| FINISHES             | PART NO.                                                                                                                                                                       | FINISHES                                                                                                                                                                                                              | PART NO.                                                                                                                                                                                                                                                                                                                                                                                                                                                                                          | FINISHES                                                                                                                                                                                                                                                                                                                                                                                                                                                                                                                |
|----------------------|--------------------------------------------------------------------------------------------------------------------------------------------------------------------------------|-----------------------------------------------------------------------------------------------------------------------------------------------------------------------------------------------------------------------|---------------------------------------------------------------------------------------------------------------------------------------------------------------------------------------------------------------------------------------------------------------------------------------------------------------------------------------------------------------------------------------------------------------------------------------------------------------------------------------------------|-------------------------------------------------------------------------------------------------------------------------------------------------------------------------------------------------------------------------------------------------------------------------------------------------------------------------------------------------------------------------------------------------------------------------------------------------------------------------------------------------------------------------|
| Insignificant finish | IF                                                                                                                                                                             | Middle Grey                                                                                                                                                                                                           | RO                                                                                                                                                                                                                                                                                                                                                                                                                                                                                                | Red                                                                                                                                                                                                                                                                                                                                                                                                                                                                                                                     |
| Natural              | IJ                                                                                                                                                                             | Light Grey                                                                                                                                                                                                            | UT                                                                                                                                                                                                                                                                                                                                                                                                                                                                                                | T-Met 9007                                                                                                                                                                                                                                                                                                                                                                                                                                                                                                              |
| White                | IL                                                                                                                                                                             | Grey 20                                                                                                                                                                                                               | UZ                                                                                                                                                                                                                                                                                                                                                                                                                                                                                                | T-Met                                                                                                                                                                                                                                                                                                                                                                                                                                                                                                                   |
| White 9010           | IN                                                                                                                                                                             | Grey met. 26                                                                                                                                                                                                          | WA                                                                                                                                                                                                                                                                                                                                                                                                                                                                                                | Bronzed                                                                                                                                                                                                                                                                                                                                                                                                                                                                                                                 |
| Black                | JB                                                                                                                                                                             | Bright Aluminium                                                                                                                                                                                                      | WI                                                                                                                                                                                                                                                                                                                                                                                                                                                                                                | Burnished                                                                                                                                                                                                                                                                                                                                                                                                                                                                                                               |
| Matt Black           | JC                                                                                                                                                                             | Aluminium - Chrome                                                                                                                                                                                                    | XD                                                                                                                                                                                                                                                                                                                                                                                                                                                                                                | Satin-finished Steel                                                                                                                                                                                                                                                                                                                                                                                                                                                                                                    |
| Anthracite           | JD                                                                                                                                                                             | Matt Aluminium                                                                                                                                                                                                        | YA                                                                                                                                                                                                                                                                                                                                                                                                                                                                                                | Nickel-plated                                                                                                                                                                                                                                                                                                                                                                                                                                                                                                           |
| Grey 9007            | JE                                                                                                                                                                             | Satin-finished Aluminium                                                                                                                                                                                              | YB                                                                                                                                                                                                                                                                                                                                                                                                                                                                                                | Bright Nickel-plated                                                                                                                                                                                                                                                                                                                                                                                                                                                                                                    |
| Gunmetal             | JF                                                                                                                                                                             | Aluminium - Brass                                                                                                                                                                                                     | YC                                                                                                                                                                                                                                                                                                                                                                                                                                                                                                | Matt Nickel-plated                                                                                                                                                                                                                                                                                                                                                                                                                                                                                                      |
| Gunmetal V52         | JG                                                                                                                                                                             | Aluminium 5                                                                                                                                                                                                           | YD                                                                                                                                                                                                                                                                                                                                                                                                                                                                                                | Satin-finished Nickel-plated                                                                                                                                                                                                                                                                                                                                                                                                                                                                                            |
| Raw                  | JL                                                                                                                                                                             | Aluminium PE 11                                                                                                                                                                                                       | YQ                                                                                                                                                                                                                                                                                                                                                                                                                                                                                                | Black Nickel                                                                                                                                                                                                                                                                                                                                                                                                                                                                                                            |
| Brass-Plated         | JM                                                                                                                                                                             | Aluminium RAL 9006                                                                                                                                                                                                    | Z9                                                                                                                                                                                                                                                                                                                                                                                                                                                                                                | Black Zinc                                                                                                                                                                                                                                                                                                                                                                                                                                                                                                              |
| Tropicalized         | КА                                                                                                                                                                             | Chrome                                                                                                                                                                                                                | ZA                                                                                                                                                                                                                                                                                                                                                                                                                                                                                                | Zinc alloy                                                                                                                                                                                                                                                                                                                                                                                                                                                                                                              |
| Raw Brass            | КВ                                                                                                                                                                             | Bright Chrome                                                                                                                                                                                                         | ZN                                                                                                                                                                                                                                                                                                                                                                                                                                                                                                | Zinc-plated                                                                                                                                                                                                                                                                                                                                                                                                                                                                                                             |
| Graphite             | КС                                                                                                                                                                             | Matt Chrome                                                                                                                                                                                                           | ZQ                                                                                                                                                                                                                                                                                                                                                                                                                                                                                                | Bright Gold                                                                                                                                                                                                                                                                                                                                                                                                                                                                                                             |
| Grey                 | LD                                                                                                                                                                             | Brown 8019                                                                                                                                                                                                            | ZY                                                                                                                                                                                                                                                                                                                                                                                                                                                                                                | Titanum                                                                                                                                                                                                                                                                                                                                                                                                                                                                                                                 |
| Metallic Grey        | NN                                                                                                                                                                             | Metallic Beige                                                                                                                                                                                                        | ZZ                                                                                                                                                                                                                                                                                                                                                                                                                                                                                                | Clear                                                                                                                                                                                                                                                                                                                                                                                                                                                                                                                   |
|                      | Insignificant finish  Natural  White  White 9010  Black  Matt Black  Anthracite  Grey 9007  Gunmetal  Gunmetal V52  Raw  Brass-Plated  Tropicalized  Raw Brass  Graphite  Grey | Insignificant finish  Natural  White  IL  White 9010  IN  Black  JB  Matt Black  JC  Anthracite  JD  Grey 9007  JE  Gunmetal  V52  Raw  JL  Brass-Plated  JM  Tropicalized  KA  Raw Brass  KB  Graphite  KC  Grey  LD | Insignificant finish  IF Middle Grey  Natural  IJ Light Grey  White  IL Grey 20  White 9010  IN Grey met. 26  Black  Black  JB Bright Aluminium  Matt Black  JC Aluminium - Chrome  Anthracite  JD Matt Aluminium  Grey 9007  JE Satin-finished Aluminium  Gunmetal  JF Aluminium - Brass  Gunmetal V52  JG Aluminium 5  Raw  JL Aluminium PE 11  Brass-Plated  JM Aluminium RAL 9006  Tropicalized  KA Chrome  Raw Brass  KB Bright Chrome  KC Matt Chrome  Graphite  KC Matt Chrome  Brown 8019 | Insignificant finish  IF Middle Grey  Natural  IJ Light Grey  UT  White  IL Grey 20  UZ  White 9010  IN Grey met. 26  WA  Black  JB Bright Aluminium  WI  Matt Black  JC Aluminium - Chrome  XD  Anthracite  JD Matt Aluminium  YA  Grey 9007  JE Satin-finished Aluminium  YB  Gunmetal  JF Aluminium - Brass  YC  Gunmetal V52  JG Aluminium 5  YD  Raw  JL Aluminium PE 11  YQ  Brass-Plated  JM Aluminium RAL 9006  Z9  Tropicalized  KA Chrome  ZA  Raw Brass  KB Bright Chrome  ZO  Grey  Grey  LD Brown 8019  ZY |