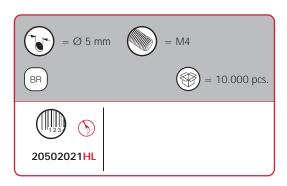

# **MATERIALS**

= Nickel-plated

ST = Steel

= High Speed HSS Steel

BR = Brass

= Acrylonitrile Butadiene ABS Styrene

Zinc Alloy

= Zinc-plated STzk Steel

It is suitable for glass shelves with 4-15 mm thickness, but with longer upper bracket it can be used also with glass shelves up to 15mm thickness.

It is available in 4 different versions.

- Ø 3mm pin
- Ø 5mm pin
- screw hole for 3.5x16mm countersunk wood screw
- screw hole for M4x16mm countersunk screw