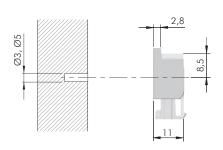

It is suitable for glass shelves with 4-15 mm thickness, but with longer upper bracket it can be used also with glass shelves up to 15mm thickness.

It is available in 4 different versions.

- Ø 3mm pin
- Ø 5mm pin
- screw hole for 3.5x16mm countersunk wood screw
- screw hole for M4x16mm countersunk screw

PAT. PENDING

4 - 15 mm