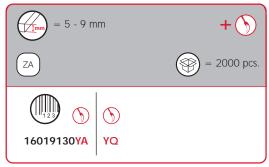

It is suitable for glass shelves with 4-15 mm thickness, but with longer upper bracket it can be used also with glass shelves up to 15mm thickness.

It is available in 4 different versions.

- Ø 3mm pin
- Ø 5mm pin
- screw hole for 3.5x16mm countersunk wood screw
- screw hole for M4x16mm countersunk screw

PAT. PENDING

4 - 15 mm