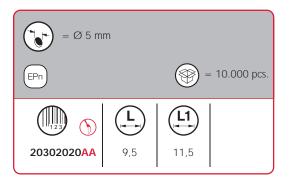

### **SYMBOLS**

= SHELF SAFELY LOCKED DURING TRANSPORTATION AND AT HOME.

= ANTI-TURNOVER LOCKING SYSTEM

= NORMS / PATENTS

= PHILLIPS / POZIDRIV

 $= \, \mathsf{WITH} \, \, \mathsf{BUFFER} \,$ 

= PART NO.

= BLADE SLOT

= WITH MAGNET

= PCS. PER PACKAGE

= COMBI SLOT

= CAPACITY LOADING

= HEXALOBULAR SOCKET

= FRICTION

= WOOD / GLASS THICKNESS

= COUNTERSUNK HEAD

= AUTOMATIC

= HOLE DIAMETER

= PAN HEAD

= DROP DOWN

= DIAMETER

= FLANGE HEAD

= LENGTH

= FLAT HEAD

It is suitable for glass shelves with 4-15 mm thickness, but with longer upper bracket it can be used also with glass shelves up to 15mm thickness.

It is available in 4 different versions.

- Ø 3mm pin
- Ø 5mm pin
- screw hole for 3.5x16mm countersunk wood screw
- screw hole for M4x16mm countersunk screw