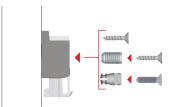

esthetic trends of the market. It is conceived to guarantee furniture transportation with glass shelves already assembled. Locking and unlocking of the glass shelf can be carried out manually without any tool. Glass is blocked on both upper and lower side by soft rubber layers, in accordance with the actual function and safety norms.

It is suitable for glass shelves with 4-15 mm thickness, but with longer upper bracket it can be used also with glass shelves up to 15mm thickness.

It is available in 4 different versions.

- Ø 3mm pin
- Ø 5mm pin
- screw hole for 3.5x16mm countersunk wood screw
- screw hole for M4x16mm countersunk screw

PAT. PENDING



4 - 15 mm



#### INSTALLATION

Assembling with smooth pin



Assembling with alternative fixing options to achieve horizontal connection



#### SHELF INSTALLATION







### SHELF REMOVAL FOR NEW REPOSITIONING



















































## **KUBIC FIXING ACCESSORIES**





























www.italianaferramenta.it