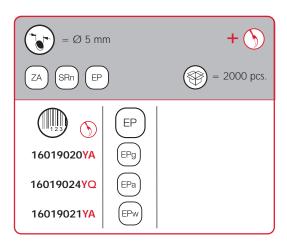

# **MATERIALS**

= Nickel-plated

ST = Steel

= High Speed HSS Steel

BR = Brass

= Acrylonitrile Butadiene ABS Styrene

Zinc Alloy

= Zinc-plated STzk Steel

AL = Aluminium WD = Wood

Ethylene Vinyl EVA Acetate

ΕP = ENGINEERING PLASTIC

other engineering plastic available on request (EP

SR = SOFT RUBBER

 other soft rubber available on request + (sR

EPn = Natural Engineering Plastic EPc = Clear Engineering Plastic SRn = Natural Soft Rubber

EPw = White Engineering Plastic

= Grey Engineering Plastic EPg

SRw = White Soft Rubber

[EPwg = Water Green Engineering Plastic EPa = Anthracite Engineering Plastic SRb = Black Soft Rubber

# **FINISHES**

OTHER FINISHES AVAILABLE ON REQUEST

| FINISHES             | PART NO.                                                                                                                                                                       | FINISHES                                                                                                                                                                                                              | PART NO.                                                                                                                                                                                                                                                                                                                                                                                                                                                                                          | FINISHES                                                                                                                                                                                                                                                                                                                                                                                                                                                                                                                |
|----------------------|--------------------------------------------------------------------------------------------------------------------------------------------------------------------------------|-----------------------------------------------------------------------------------------------------------------------------------------------------------------------------------------------------------------------|---------------------------------------------------------------------------------------------------------------------------------------------------------------------------------------------------------------------------------------------------------------------------------------------------------------------------------------------------------------------------------------------------------------------------------------------------------------------------------------------------|-------------------------------------------------------------------------------------------------------------------------------------------------------------------------------------------------------------------------------------------------------------------------------------------------------------------------------------------------------------------------------------------------------------------------------------------------------------------------------------------------------------------------|
| Insignificant finish | IF                                                                                                                                                                             | Middle Grey                                                                                                                                                                                                           | RO                                                                                                                                                                                                                                                                                                                                                                                                                                                                                                | Red                                                                                                                                                                                                                                                                                                                                                                                                                                                                                                                     |
| Natural              | IJ                                                                                                                                                                             | Light Grey                                                                                                                                                                                                            | UT                                                                                                                                                                                                                                                                                                                                                                                                                                                                                                | T-Met 9007                                                                                                                                                                                                                                                                                                                                                                                                                                                                                                              |
| White                | IL                                                                                                                                                                             | Grey 20                                                                                                                                                                                                               | UZ                                                                                                                                                                                                                                                                                                                                                                                                                                                                                                | T-Met                                                                                                                                                                                                                                                                                                                                                                                                                                                                                                                   |
| White 9010           | IN                                                                                                                                                                             | Grey met. 26                                                                                                                                                                                                          | WA                                                                                                                                                                                                                                                                                                                                                                                                                                                                                                | Bronzed                                                                                                                                                                                                                                                                                                                                                                                                                                                                                                                 |
| Black                | JB                                                                                                                                                                             | Bright Aluminium                                                                                                                                                                                                      | WI                                                                                                                                                                                                                                                                                                                                                                                                                                                                                                | Burnished                                                                                                                                                                                                                                                                                                                                                                                                                                                                                                               |
| Matt Black           | JC                                                                                                                                                                             | Aluminium - Chrome                                                                                                                                                                                                    | XD                                                                                                                                                                                                                                                                                                                                                                                                                                                                                                | Satin-finished Steel                                                                                                                                                                                                                                                                                                                                                                                                                                                                                                    |
| Anthracite           | JD                                                                                                                                                                             | Matt Aluminium                                                                                                                                                                                                        | YA                                                                                                                                                                                                                                                                                                                                                                                                                                                                                                | Nickel-plated                                                                                                                                                                                                                                                                                                                                                                                                                                                                                                           |
| Grey 9007            | JE                                                                                                                                                                             | Satin-finished Aluminium                                                                                                                                                                                              | YB                                                                                                                                                                                                                                                                                                                                                                                                                                                                                                | Bright Nickel-plated                                                                                                                                                                                                                                                                                                                                                                                                                                                                                                    |
| Gunmetal             | JF                                                                                                                                                                             | Aluminium - Brass                                                                                                                                                                                                     | YC                                                                                                                                                                                                                                                                                                                                                                                                                                                                                                | Matt Nickel-plated                                                                                                                                                                                                                                                                                                                                                                                                                                                                                                      |
| Gunmetal V52         | JG                                                                                                                                                                             | Aluminium 5                                                                                                                                                                                                           | YD                                                                                                                                                                                                                                                                                                                                                                                                                                                                                                | Satin-finished Nickel-plated                                                                                                                                                                                                                                                                                                                                                                                                                                                                                            |
| Raw                  | JL                                                                                                                                                                             | Aluminium PE 11                                                                                                                                                                                                       | YQ                                                                                                                                                                                                                                                                                                                                                                                                                                                                                                | Black Nickel                                                                                                                                                                                                                                                                                                                                                                                                                                                                                                            |
| Brass-Plated         | JM                                                                                                                                                                             | Aluminium RAL 9006                                                                                                                                                                                                    | Z9                                                                                                                                                                                                                                                                                                                                                                                                                                                                                                | Black Zinc                                                                                                                                                                                                                                                                                                                                                                                                                                                                                                              |
| Tropicalized         | КА                                                                                                                                                                             | Chrome                                                                                                                                                                                                                | ZA                                                                                                                                                                                                                                                                                                                                                                                                                                                                                                | Zinc alloy                                                                                                                                                                                                                                                                                                                                                                                                                                                                                                              |
| Raw Brass            | КВ                                                                                                                                                                             | Bright Chrome                                                                                                                                                                                                         | ZN                                                                                                                                                                                                                                                                                                                                                                                                                                                                                                | Zinc-plated                                                                                                                                                                                                                                                                                                                                                                                                                                                                                                             |
| Graphite             | КС                                                                                                                                                                             | Matt Chrome                                                                                                                                                                                                           | ZQ                                                                                                                                                                                                                                                                                                                                                                                                                                                                                                | Bright Gold                                                                                                                                                                                                                                                                                                                                                                                                                                                                                                             |
| Grey                 | LD                                                                                                                                                                             | Brown 8019                                                                                                                                                                                                            | ZY                                                                                                                                                                                                                                                                                                                                                                                                                                                                                                | Titanum                                                                                                                                                                                                                                                                                                                                                                                                                                                                                                                 |
| Metallic Grey        | NN                                                                                                                                                                             | Metallic Beige                                                                                                                                                                                                        | ZZ                                                                                                                                                                                                                                                                                                                                                                                                                                                                                                | Clear                                                                                                                                                                                                                                                                                                                                                                                                                                                                                                                   |
|                      | Insignificant finish  Natural  White  White 9010  Black  Matt Black  Anthracite  Grey 9007  Gunmetal  Gunmetal V52  Raw  Brass-Plated  Tropicalized  Raw Brass  Graphite  Grey | Insignificant finish  Natural  White  IL  White 9010  IN  Black  JB  Matt Black  JC  Anthracite  JD  Grey 9007  JE  Gunmetal  V52  Raw  JL  Brass-Plated  JM  Tropicalized  KA  Raw Brass  KB  Graphite  KC  Grey  LD | Insignificant finish  IF Middle Grey  Natural  IJ Light Grey  White  IL Grey 20  White 9010  IN Grey met. 26  Black  Black  JB Bright Aluminium  Matt Black  JC Aluminium - Chrome  Anthracite  JD Matt Aluminium  Grey 9007  JE Satin-finished Aluminium  Gunmetal  JF Aluminium - Brass  Gunmetal V52  JG Aluminium 5  Raw  JL Aluminium PE 11  Brass-Plated  JM Aluminium RAL 9006  Tropicalized  KA Chrome  Raw Brass  KB Bright Chrome  KC Matt Chrome  Graphite  KC Matt Chrome  Brown 8019 | Insignificant finish  IF Middle Grey  Natural  IJ Light Grey  UT  White  IL Grey 20  UZ  White 9010  IN Grey met. 26  WA  Black  JB Bright Aluminium  WI  Matt Black  JC Aluminium - Chrome  XD  Anthracite  JD Matt Aluminium  YA  Grey 9007  JE Satin-finished Aluminium  YB  Gunmetal  JF Aluminium - Brass  YC  Gunmetal V52  JG Aluminium 5  YD  Raw  JL Aluminium PE 11  YQ  Brass-Plated  JM Aluminium RAL 9006  Z9  Tropicalized  KA Chrome  ZA  Raw Brass  KB Bright Chrome  ZO  Grey  Grey  LD Brown 8019  ZY |