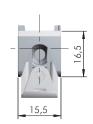

on with glass shelves already assembled. Locking and unlocking of the glass shelf can be carried out manually without any tool. Glass is blocked on both upper and lower side by soft rubber layers, in accordance with the actual function and safety norms.

It is suitable for glass shelves with 4-15 mm thickness, but with longer upper bracket it can be used also with glass shelves up to 15mm thickness.

It is available in 4 different versions.

- Ø 3mm pin
- Ø 5mm pin
- screw hole for 3.5x16mm countersunk wood screw
- screw hole for M4x16mm countersunk screw

PAT. PENDING



4 - 15 mm



#### INSTALLATION

Assembling with smooth pin



Assembling with alternative fixing options to achieve horizontal connection



#### SHELF INSTALLATION







### SHELF REMOVAL FOR NEW REPOSITIONING



















































## **KUBIC FIXING ACCESSORIES**





























www.italianaferramenta.it