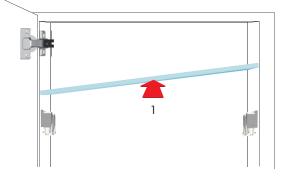

et. It is conceived to guarantee furniture transportation with glass shelves already assembled. Locking and unlocking of the glass shelf can be carried out manually without any tool. Glass is blocked on both upper and lower side by soft rubber layers, in accordance with the actual function and safety norms.

It is suitable for glass shelves with 4-15 mm thickness, but with longer upper bracket it can be used also with glass shelves up to 15mm thickness.

It is available in 4 different versions.

- Ø 3mm pin
- Ø 5mm pin
- screw hole for 3.5x16mm countersunk wood screw
- screw hole for M4x16mm countersunk screw

PAT. PENDING



4 - 15 mm



#### INSTALLATION

Assembling with smooth pin



Assembling with alternative fixing options to achieve horizontal connection



#### SHELF INSTALLATION







### SHELF REMOVAL FOR NEW REPOSITIONING



















































## **KUBIC FIXING ACCESSORIES**





























www.italianaferramenta.it