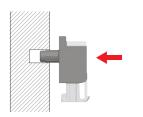

#### INSTALLATION

Assembling with smooth pin

Assembling with alternative fixing options to achieve horizontal connection