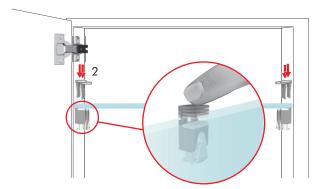

It is conceived to guarantee furniture transportation with glass shelves already assembled. Locking and unlocking of the glass shelf can be carried out manually without any tool. Glass is blocked on both upper and lower side by soft rubber layers, in accordance with the actual function and safety norms.

It is suitable for glass shelves with 4-15 mm thickness, but with longer upper bracket it can be used also with glass shelves up to 15mm thickness.

It is available in 4 different versions.

- Ø 3mm pin
- Ø 5mm pin
- screw hole for 3.5x16mm countersunk wood screw
- screw hole for M4x16mm countersunk screw

PAT. PENDING



4 - 15 mm



#### INSTALLATION

Assembling with smooth pin



Assembling with alternative fixing options to achieve horizontal connection



#### SHELF INSTALLATION







### SHELF REMOVAL FOR NEW REPOSITIONING



















































## **KUBIC FIXING ACCESSORIES**





























www.italianaferramenta.it