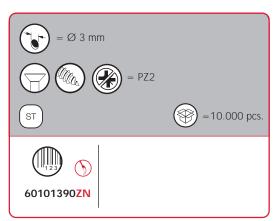

# **MATERIALS**

= Nickel-plated

ST = Steel

= High Speed HSS Steel

BR = Brass

= Acrylonitrile Butadiene ABS Styrene

Zinc Alloy

= Zinc-plated STzk Steel

# **FINISHES**

OTHER FINISHES AVAILABLE ON REQUEST

| FINISHES             | PART NO.                                                                                                                                                                       | FINISHES                                                                                                                                                                                                              | PART NO.                                                                                                                                                                                                                                                                                                                                                                                                                                                                                          | FINISHES                                                                                                                                                                                                                                                                                                                                                                                                                                                                                                                |
|----------------------|--------------------------------------------------------------------------------------------------------------------------------------------------------------------------------|-----------------------------------------------------------------------------------------------------------------------------------------------------------------------------------------------------------------------|---------------------------------------------------------------------------------------------------------------------------------------------------------------------------------------------------------------------------------------------------------------------------------------------------------------------------------------------------------------------------------------------------------------------------------------------------------------------------------------------------|-------------------------------------------------------------------------------------------------------------------------------------------------------------------------------------------------------------------------------------------------------------------------------------------------------------------------------------------------------------------------------------------------------------------------------------------------------------------------------------------------------------------------|
| Insignificant finish | IF                                                                                                                                                                             | Middle Grey                                                                                                                                                                                                           | RO                                                                                                                                                                                                                                                                                                                                                                                                                                                                                                | Red                                                                                                                                                                                                                                                                                                                                                                                                                                                                                                                     |
| Natural              | IJ                                                                                                                                                                             | Light Grey                                                                                                                                                                                                            | UT                                                                                                                                                                                                                                                                                                                                                                                                                                                                                                | T-Met 9007                                                                                                                                                                                                                                                                                                                                                                                                                                                                                                              |
| White                | IL                                                                                                                                                                             | Grey 20                                                                                                                                                                                                               | UZ                                                                                                                                                                                                                                                                                                                                                                                                                                                                                                | T-Met                                                                                                                                                                                                                                                                                                                                                                                                                                                                                                                   |
| White 9010           | IN                                                                                                                                                                             | Grey met. 26                                                                                                                                                                                                          | WA                                                                                                                                                                                                                                                                                                                                                                                                                                                                                                | Bronzed                                                                                                                                                                                                                                                                                                                                                                                                                                                                                                                 |
| Black                | JB                                                                                                                                                                             | Bright Aluminium                                                                                                                                                                                                      | WI                                                                                                                                                                                                                                                                                                                                                                                                                                                                                                | Burnished                                                                                                                                                                                                                                                                                                                                                                                                                                                                                                               |
| Matt Black           | JC                                                                                                                                                                             | Aluminium - Chrome                                                                                                                                                                                                    | XD                                                                                                                                                                                                                                                                                                                                                                                                                                                                                                | Satin-finished Steel                                                                                                                                                                                                                                                                                                                                                                                                                                                                                                    |
| Anthracite           | JD                                                                                                                                                                             | Matt Aluminium                                                                                                                                                                                                        | YA                                                                                                                                                                                                                                                                                                                                                                                                                                                                                                | Nickel-plated                                                                                                                                                                                                                                                                                                                                                                                                                                                                                                           |
| Grey 9007            | JE                                                                                                                                                                             | Satin-finished Aluminium                                                                                                                                                                                              | YB                                                                                                                                                                                                                                                                                                                                                                                                                                                                                                | Bright Nickel-plated                                                                                                                                                                                                                                                                                                                                                                                                                                                                                                    |
| Gunmetal             | JF                                                                                                                                                                             | Aluminium - Brass                                                                                                                                                                                                     | YC                                                                                                                                                                                                                                                                                                                                                                                                                                                                                                | Matt Nickel-plated                                                                                                                                                                                                                                                                                                                                                                                                                                                                                                      |
| Gunmetal V52         | JG                                                                                                                                                                             | Aluminium 5                                                                                                                                                                                                           | YD                                                                                                                                                                                                                                                                                                                                                                                                                                                                                                | Satin-finished Nickel-plated                                                                                                                                                                                                                                                                                                                                                                                                                                                                                            |
| Raw                  | JL                                                                                                                                                                             | Aluminium PE 11                                                                                                                                                                                                       | YQ                                                                                                                                                                                                                                                                                                                                                                                                                                                                                                | Black Nickel                                                                                                                                                                                                                                                                                                                                                                                                                                                                                                            |
| Brass-Plated         | JM                                                                                                                                                                             | Aluminium RAL 9006                                                                                                                                                                                                    | Z9                                                                                                                                                                                                                                                                                                                                                                                                                                                                                                | Black Zinc                                                                                                                                                                                                                                                                                                                                                                                                                                                                                                              |
| Tropicalized         | КА                                                                                                                                                                             | Chrome                                                                                                                                                                                                                | ZA                                                                                                                                                                                                                                                                                                                                                                                                                                                                                                | Zinc alloy                                                                                                                                                                                                                                                                                                                                                                                                                                                                                                              |
| Raw Brass            | КВ                                                                                                                                                                             | Bright Chrome                                                                                                                                                                                                         | ZN                                                                                                                                                                                                                                                                                                                                                                                                                                                                                                | Zinc-plated                                                                                                                                                                                                                                                                                                                                                                                                                                                                                                             |
| Graphite             | КС                                                                                                                                                                             | Matt Chrome                                                                                                                                                                                                           | ZQ                                                                                                                                                                                                                                                                                                                                                                                                                                                                                                | Bright Gold                                                                                                                                                                                                                                                                                                                                                                                                                                                                                                             |
| Grey                 | LD                                                                                                                                                                             | Brown 8019                                                                                                                                                                                                            | ZY                                                                                                                                                                                                                                                                                                                                                                                                                                                                                                | Titanum                                                                                                                                                                                                                                                                                                                                                                                                                                                                                                                 |
| Metallic Grey        | NN                                                                                                                                                                             | Metallic Beige                                                                                                                                                                                                        | ZZ                                                                                                                                                                                                                                                                                                                                                                                                                                                                                                | Clear                                                                                                                                                                                                                                                                                                                                                                                                                                                                                                                   |
|                      | Insignificant finish  Natural  White  White 9010  Black  Matt Black  Anthracite  Grey 9007  Gunmetal  Gunmetal V52  Raw  Brass-Plated  Tropicalized  Raw Brass  Graphite  Grey | Insignificant finish  Natural  White  IL  White 9010  IN  Black  JB  Matt Black  JC  Anthracite  JD  Grey 9007  JE  Gunmetal  V52  Raw  JL  Brass-Plated  JM  Tropicalized  KA  Raw Brass  KB  Graphite  KC  Grey  LD | Insignificant finish  IF Middle Grey  Natural  IJ Light Grey  White  IL Grey 20  White 9010  IN Grey met. 26  Black  Black  JB Bright Aluminium  Matt Black  JC Aluminium - Chrome  Anthracite  JD Matt Aluminium  Grey 9007  JE Satin-finished Aluminium  Gunmetal  JF Aluminium - Brass  Gunmetal V52  JG Aluminium 5  Raw  JL Aluminium PE 11  Brass-Plated  JM Aluminium RAL 9006  Tropicalized  KA Chrome  Raw Brass  KB Bright Chrome  KC Matt Chrome  Graphite  KC Matt Chrome  Brown 8019 | Insignificant finish  IF Middle Grey  Natural  IJ Light Grey  UT  White  IL Grey 20  UZ  White 9010  IN Grey met. 26  WA  Black  JB Bright Aluminium  WI  Matt Black  JC Aluminium - Chrome  XD  Anthracite  JD Matt Aluminium  YA  Grey 9007  JE Satin-finished Aluminium  YB  Gunmetal  JF Aluminium - Brass  YC  Gunmetal V52  JG Aluminium 5  YD  Raw  JL Aluminium PE 11  YQ  Brass-Plated  JM Aluminium RAL 9006  Z9  Tropicalized  KA Chrome  ZA  Raw Brass  KB Bright Chrome  ZO  Grey  Grey  LD Brown 8019  ZY |