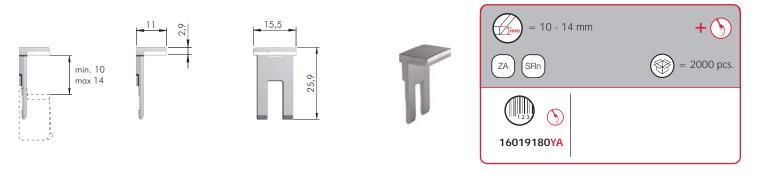

It is suitable for glass shelves with 4-15 mm thickness, but with longer upper bracket it can be used also with glass shelves up to 15mm thickness.

It is available in 4 different versions.

- Ø 3mm pin
- Ø 5mm pin
- screw hole for 3.5x16mm countersunk wood screw
- screw hole for M4x16mm countersunk screw

PAT. PENDING

4 - 15 mm