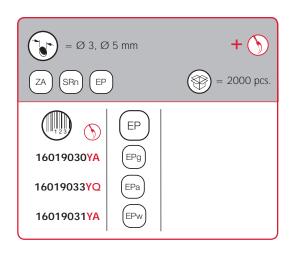

It is suitable for glass shelves with 4-15 mm thickness, but with longer upper bracket it can be used also with glass shelves up to 15mm thickness.

It is available in 4 different versions.

- Ø 3mm pin
- Ø 5mm pin
- screw hole for 3.5x16mm countersunk wood screw
- screw hole for M4x16mm countersunk screw

PAT. PENDING

4 - 15 mm