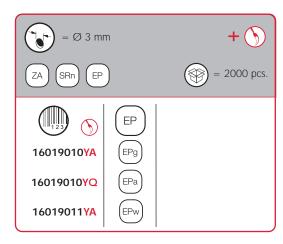

# **MATERIALS**

= Nickel-plated

ST = Steel

= High Speed HSS Steel

BR = Brass

= Acrylonitrile Butadiene ABS Styrene

Zinc Alloy

= Zinc-plated STzk Steel

AL = Aluminium WD = Wood

Ethylene Vinyl EVA Acetate

ΕP = ENGINEERING PLASTIC

other engineering plastic available on request (EP

SR = SOFT RUBBER

 other soft rubber available on request + (sR

EPn = Natural Engineering Plastic EPc = Clear Engineering Plastic SRn = Natural Soft Rubber

EPw = White Engineering Plastic

= Grey Engineering Plastic EPg

SRw = White Soft Rubber

[EPwg = Water Green Engineering Plastic EPa = Anthracite Engineering Plastic SRb = Black Soft Rubber

# **FINISHES**

OTHER FINISHES AVAILABLE ON REQUEST

| FINISHES             | PART NO.                                                                                                                                                                       | FINISHES                                                                                                                                                                                                              | PART NO.                                                                                                                                                                                                                                                                                                                                                                                                                                                                                          | FINISHES                                                                                                                                                                                                                                                                                                                                                                                                                                                                                                                |
|----------------------|--------------------------------------------------------------------------------------------------------------------------------------------------------------------------------|-----------------------------------------------------------------------------------------------------------------------------------------------------------------------------------------------------------------------|---------------------------------------------------------------------------------------------------------------------------------------------------------------------------------------------------------------------------------------------------------------------------------------------------------------------------------------------------------------------------------------------------------------------------------------------------------------------------------------------------|-------------------------------------------------------------------------------------------------------------------------------------------------------------------------------------------------------------------------------------------------------------------------------------------------------------------------------------------------------------------------------------------------------------------------------------------------------------------------------------------------------------------------|
| Insignificant finish | IF                                                                                                                                                                             | Middle Grey                                                                                                                                                                                                           | RO                                                                                                                                                                                                                                                                                                                                                                                                                                                                                                | Red                                                                                                                                                                                                                                                                                                                                                                                                                                                                                                                     |
| Natural              | IJ                                                                                                                                                                             | Light Grey                                                                                                                                                                                                            | UT                                                                                                                                                                                                                                                                                                                                                                                                                                                                                                | T-Met 9007                                                                                                                                                                                                                                                                                                                                                                                                                                                                                                              |
| White                | IL                                                                                                                                                                             | Grey 20                                                                                                                                                                                                               | UZ                                                                                                                                                                                                                                                                                                                                                                                                                                                                                                | T-Met                                                                                                                                                                                                                                                                                                                                                                                                                                                                                                                   |
| White 9010           | IN                                                                                                                                                                             | Grey met. 26                                                                                                                                                                                                          | WA                                                                                                                                                                                                                                                                                                                                                                                                                                                                                                | Bronzed                                                                                                                                                                                                                                                                                                                                                                                                                                                                                                                 |
| Black                | JB                                                                                                                                                                             | Bright Aluminium                                                                                                                                                                                                      | WI                                                                                                                                                                                                                                                                                                                                                                                                                                                                                                | Burnished                                                                                                                                                                                                                                                                                                                                                                                                                                                                                                               |
| Matt Black           | JC                                                                                                                                                                             | Aluminium - Chrome                                                                                                                                                                                                    | XD                                                                                                                                                                                                                                                                                                                                                                                                                                                                                                | Satin-finished Steel                                                                                                                                                                                                                                                                                                                                                                                                                                                                                                    |
| Anthracite           | JD                                                                                                                                                                             | Matt Aluminium                                                                                                                                                                                                        | YA                                                                                                                                                                                                                                                                                                                                                                                                                                                                                                | Nickel-plated                                                                                                                                                                                                                                                                                                                                                                                                                                                                                                           |
| Grey 9007            | JE                                                                                                                                                                             | Satin-finished Aluminium                                                                                                                                                                                              | YB                                                                                                                                                                                                                                                                                                                                                                                                                                                                                                | Bright Nickel-plated                                                                                                                                                                                                                                                                                                                                                                                                                                                                                                    |
| Gunmetal             | JF                                                                                                                                                                             | Aluminium - Brass                                                                                                                                                                                                     | YC                                                                                                                                                                                                                                                                                                                                                                                                                                                                                                | Matt Nickel-plated                                                                                                                                                                                                                                                                                                                                                                                                                                                                                                      |
| Gunmetal V52         | JG                                                                                                                                                                             | Aluminium 5                                                                                                                                                                                                           | YD                                                                                                                                                                                                                                                                                                                                                                                                                                                                                                | Satin-finished Nickel-plated                                                                                                                                                                                                                                                                                                                                                                                                                                                                                            |
| Raw                  | JL                                                                                                                                                                             | Aluminium PE 11                                                                                                                                                                                                       | YQ                                                                                                                                                                                                                                                                                                                                                                                                                                                                                                | Black Nickel                                                                                                                                                                                                                                                                                                                                                                                                                                                                                                            |
| Brass-Plated         | JM                                                                                                                                                                             | Aluminium RAL 9006                                                                                                                                                                                                    | Z9                                                                                                                                                                                                                                                                                                                                                                                                                                                                                                | Black Zinc                                                                                                                                                                                                                                                                                                                                                                                                                                                                                                              |
| Tropicalized         | КА                                                                                                                                                                             | Chrome                                                                                                                                                                                                                | ZA                                                                                                                                                                                                                                                                                                                                                                                                                                                                                                | Zinc alloy                                                                                                                                                                                                                                                                                                                                                                                                                                                                                                              |
| Raw Brass            | КВ                                                                                                                                                                             | Bright Chrome                                                                                                                                                                                                         | ZN                                                                                                                                                                                                                                                                                                                                                                                                                                                                                                | Zinc-plated                                                                                                                                                                                                                                                                                                                                                                                                                                                                                                             |
| Graphite             | КС                                                                                                                                                                             | Matt Chrome                                                                                                                                                                                                           | ZQ                                                                                                                                                                                                                                                                                                                                                                                                                                                                                                | Bright Gold                                                                                                                                                                                                                                                                                                                                                                                                                                                                                                             |
| Grey                 | LD                                                                                                                                                                             | Brown 8019                                                                                                                                                                                                            | ZY                                                                                                                                                                                                                                                                                                                                                                                                                                                                                                | Titanum                                                                                                                                                                                                                                                                                                                                                                                                                                                                                                                 |
| Metallic Grey        | NN                                                                                                                                                                             | Metallic Beige                                                                                                                                                                                                        | ZZ                                                                                                                                                                                                                                                                                                                                                                                                                                                                                                | Clear                                                                                                                                                                                                                                                                                                                                                                                                                                                                                                                   |
|                      | Insignificant finish  Natural  White  White 9010  Black  Matt Black  Anthracite  Grey 9007  Gunmetal  Gunmetal V52  Raw  Brass-Plated  Tropicalized  Raw Brass  Graphite  Grey | Insignificant finish  Natural  White  IL  White 9010  IN  Black  JB  Matt Black  JC  Anthracite  JD  Grey 9007  JE  Gunmetal  V52  Raw  JL  Brass-Plated  JM  Tropicalized  KA  Raw Brass  KB  Graphite  KC  Grey  LD | Insignificant finish  IF Middle Grey  Natural  IJ Light Grey  White  IL Grey 20  White 9010  IN Grey met. 26  Black  Black  JB Bright Aluminium  Matt Black  JC Aluminium - Chrome  Anthracite  JD Matt Aluminium  Grey 9007  JE Satin-finished Aluminium  Gunmetal  JF Aluminium - Brass  Gunmetal V52  JG Aluminium 5  Raw  JL Aluminium PE 11  Brass-Plated  JM Aluminium RAL 9006  Tropicalized  KA Chrome  Raw Brass  KB Bright Chrome  KC Matt Chrome  Graphite  KC Matt Chrome  Brown 8019 | Insignificant finish  IF Middle Grey  Natural  IJ Light Grey  UT  White  IL Grey 20  UZ  White 9010  IN Grey met. 26  WA  Black  JB Bright Aluminium  WI  Matt Black  JC Aluminium - Chrome  XD  Anthracite  JD Matt Aluminium  YA  Grey 9007  JE Satin-finished Aluminium  YB  Gunmetal  JF Aluminium - Brass  YC  Gunmetal V52  JG Aluminium 5  YD  Raw  JL Aluminium PE 11  YQ  Brass-Plated  JM Aluminium RAL 9006  Z9  Tropicalized  KA Chrome  ZA  Raw Brass  KB Bright Chrome  ZO  Grey  Grey  LD Brown 8019  ZY |

It is suitable for glass shelves with 4-15 mm thickness, but with longer upper bracket it can be used also with glass shelves up to 15mm thickness.

It is available in 4 different versions.

- Ø 3mm pin
- Ø 5mm pin
- screw hole for 3.5x16mm countersunk wood screw
- screw hole for M4x16mm countersunk screw