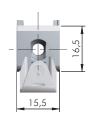

It is suitable for glass shelves with 4-15 mm thickness, but with longer upper bracket it can be used also with glass shelves up to 15mm thickness.

It is available in 4 different versions.

- Ø 3mm pin
- Ø 5mm pin
- screw hole for 3.5x16mm countersunk wood screw
- screw hole for M4x16mm countersunk screw

PAT. PENDING

4 - 15 mm