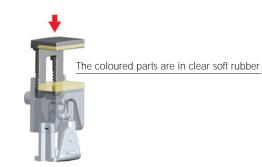

## **KUBIC**

KUBIC is the locking glass shelf support designed to match the contemporary aesthetic trends of the market. It is conceived to guarantee furniture transportation with glass shelves already assembled. Locking and unlocking of the glass shelf can be carried out manually without any tool. Glass is blocked on both upper and lower side by soft rubber layers, in accordance with the actual function and safety norms.