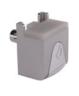

## **KUBIC**

KUBIC is the locking glass shelf support designed to match the contemporary aesthetic trends of the market. It is conceived to guarantee furniture transportation with glass shelves already assembled. Locking and unlocking of the glass shelf can be carried out manually without any tool. Glass is blocked on both upper and lower side by soft rubber layers, in accordance with the actual function and safety norms.

It is suitable for glass shelves with 4-15 mm thickness, but with longer upper bracket it can be used also with glass shelves up to 15mm thickness.

It is available in 4 different versions.

- Ø 3mm pin
- Ø 5mm pin
- screw hole for 3.5x16mm countersunk wood screw
- screw hole for M4x16mm countersunk screw