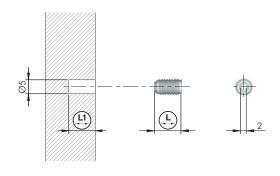

It is suitable for glass shelves with 4-15 mm thickness, but with longer upper bracket it can be used also with glass shelves up to 15mm thickness.

It is available in 4 different versions.

- Ø 3mm pin
- Ø 5mm pin
- screw hole for 3.5x16mm countersunk wood screw
- screw hole for M4x16mm countersunk screw

PAT. PENDING

4 - 15 mm