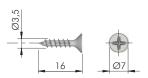

It is suitable for glass shelves with 4-15 mm thickness, but with longer upper bracket it can be used also with glass shelves up to 15mm thickness.

It is available in 4 different versions.

- Ø 3mm pin
- Ø 5mm pin
- screw hole for 3.5x16mm countersunk wood screw
- screw hole for M4x16mm countersunk screw