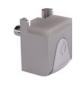

## **KUBIC**

KUBIC is the locking glass shelf support designed to match the contemporary aesthetic trends of the market. It is conceived to guarantee furniture transportation with glass shelves already assembled. Locking and unlocking of the glass shelf can be carried out manually without any tool. Glass is blocked on both upper and lower side by soft rubber layers, in accordance with the actual function and safety norms.

It is suitable for glass shelves with 4-15 mm thickness, but with longer upper bracket it can be used also with glass shelves up to 15mm thickness.

It is available in 4 different versions.

- Ø 3mm pin
- Ø 5mm pin
- screw hole for 3.5x16mm countersunk wood screw
- screw hole for M4x16mm countersunk screw