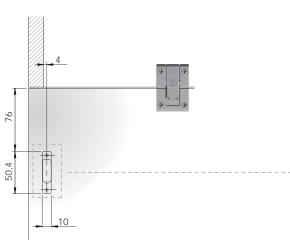

y of K PUSH TECH for door opening of the doors without handles or knobs.

#### K PUSH TECH 37 with buffer

Program of automatic opening systems for doors without handles or knobs. A special inner mechanism provides a very silent, yet powerful utilization, granting a long durability which makes it perfectly suitable for a wide range of doors.

WHITE







#### KIMANA hinge

Hinge to open and close flap and drop-down doors. Provided with a unique and exclusive movement, it allows to open cabinet doors in column, even when the cabinet bottom lies upon another panel or the cabinet top is surmounted by a decorative/lighting panel.

NICKEL



GRAPHITE



BLACK NICKEL







# TECHNICAL DATA

### **DIMENSION OF THE MECHANISM**

# 232 min 15

### **DRILLING PLAN**



## **COMPLETE KIT**















# Kiaro Strength through minimal shapes





www.italianaferramenta.com

Italiana Ferramenta s.r.l.

Viale Europa 17 - 33070 Brugnera (PN) Italy Phone +39 0434 428211 - Fax +39 0434 428242 E-mail: info@italianaferramenta.it