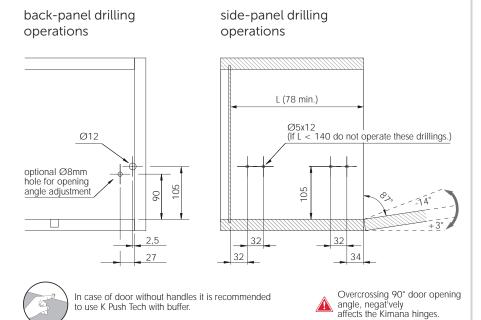

tic inserts pair with the family of K PUSH TECH for door opening of the doors without handles or knobs.

#### K PUSH TECH 37 with buffer

Program of automatic opening systems for doors without handles or knobs. A special inner mechanism provides a very silent, yet powerful utilization, granting a long durability which makes it perfectly suitable for a wide range of doors.

WHITE







#### KIMANA hinge

Hinge to open and close flap and drop-down doors. Provided with a unique and exclusive movement, it allows to open cabinet doors in column, even when the cabinet bottom lies upon another panel or the cabinet top is surmounted by a decorative/lighting panel.

NICKEL



GRAPHITE



BLACK NICKEL







# TECHNICAL DATA

### **DIMENSION OF THE MECHANISM**

# 232 min 15

### **DRILLING PLAN**



## **COMPLETE KIT**















# Kiaro Strength through minimal shapes





www.italianaferramenta.com

Italiana Ferramenta s.r.l.

Viale Europa 17 - 33070 Brugnera (PN) Italy Phone +39 0434 428211 - Fax +39 0434 428242 E-mail: info@italianaferramenta.it