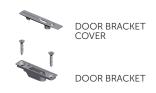

amily of K PUSH TECH for door opening of the doors without handles or knobs.

#### K PUSH TECH 37 with buffer

Program of automatic opening systems for doors without handles or knobs. A special inner mechanism provides a very silent, yet powerful utilization, granting a long durability which makes it perfectly suitable for a wide range of doors.

WHITE







#### KIMANA hinge

Hinge to open and close flap and drop-down doors. Provided with a unique and exclusive movement, it allows to open cabinet doors in column, even when the cabinet bottom lies upon another panel or the cabinet top is surmounted by a decorative/lighting panel.

NICKEL



GRAPHITE



BLACK NICKEL







# TECHNICAL DATA

### **DIMENSION OF THE MECHANISM**

# 232 min 15

### **DRILLING PLAN**



## **COMPLETE KIT**















# Kiaro Strength through minimal shapes





www.italianaferramenta.com

Italiana Ferramenta s.r.l.

Viale Europa 17 - 33070 Brugnera (PN) Italy Phone +39 0434 428211 - Fax +39 0434 428242 E-mail: info@italianaferramenta.it