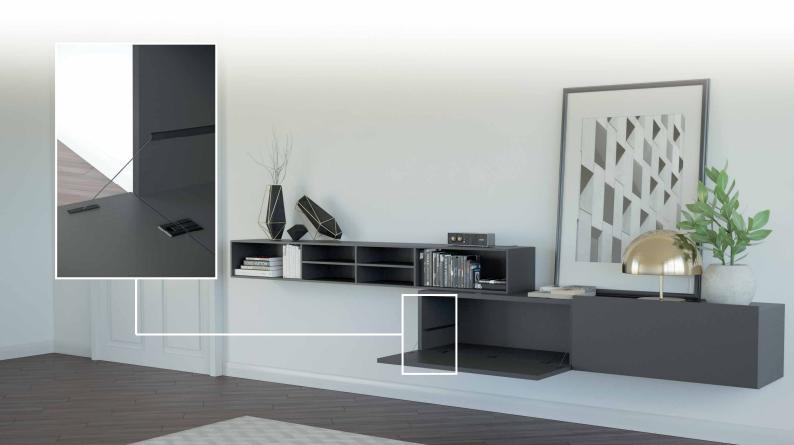

IZED STOCK MANAGEMENT

One reference to cover a wide range of door weights and dimensions



# TWO-HANDED MECHANISM

The same mechanism can be installed both on right and left side



#### **EASY INSTALLATION**

The opening system can be installed with an easy mounting of the lateral profile on the cabinet side and an easy fixation of the wire onto the door



#### INTEGRATED LED LIGHTING

Available also with an integrated decorative led lighting which includes an innovative activation system



#### **HANDLELESS DOORS**

Just one K PUSH TECH enables the door opening, with any door weight and size



#### **WIDE ADJUSTMENT**

The mechanism allows a wide adjustment of the opening angle



# MINIMAL DESIGN, ADAPTABLE FINISHES



#### LATERAL PROFILE FINISHES



#### DOOR BRACKET FINISHES





# WIDE RANGE OF APPLICATION

#### MECHANISM INSTALLATION





# ONE REFERENCE OF MECHANISM TO MANAGE EVERY SITUATION: ANY DOOR WEIGHT AND DIMENSION.

The same mechanism has 4 different strength settings which cover the most common door sizes and weight. The adjustment of strength settings can be carried out directly on the mechanism by slotting the bespoke screws into the corresponding places.





# KIARO WITH INTEGRATED LIGHTING DEVICE

The mechanism can be supplied with an integrated device operating as an on-off switch for the internal light, coordinated with the door opening and closing, adding a homely ambiance and a touch of luxury.

The lighting device of KIARO is to be installed on the concealed mechanism and can work either for the lateral profile with integrated LED strip or f