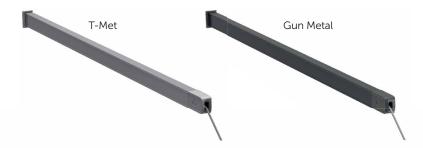

Available in two finishes which respond to the current overriding trends in the furniture appliances industry. It is conceived also to be installed with integrated led lighting.

#### LATERAL PROFILE FINISHES

# A COMPLETE SET WITH MATCHING FINISHES

KIARO opening system has been conceived in two finishes which perfectly match with the main current trends of the interior design sector in terms of colours, surfaces and materials. It is also conceived to be matched with the wide range of fittings by Italiana Ferramenta, such as K PUSH TECH and KIMANA.