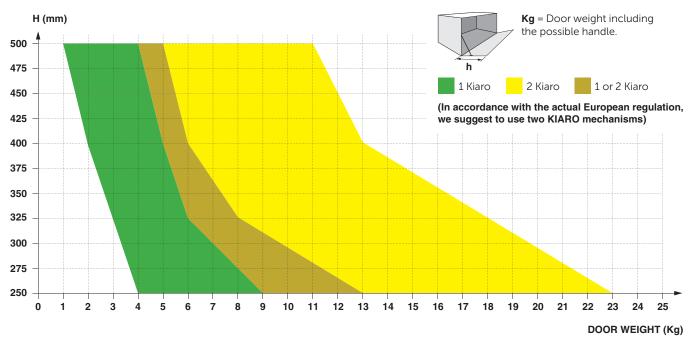

# ONE REFERENCE OF MECHANISM TO MANAGE EVERY SITUATION: ANY DOOR WEIGHT AND DIMENSION.

The same mechanism has 4 different strength settings which cover the most common door sizes and weight. The adjustment of strength settings can be carried out directly on the mechanism by slotting the bespoke screws into the corresponding places.