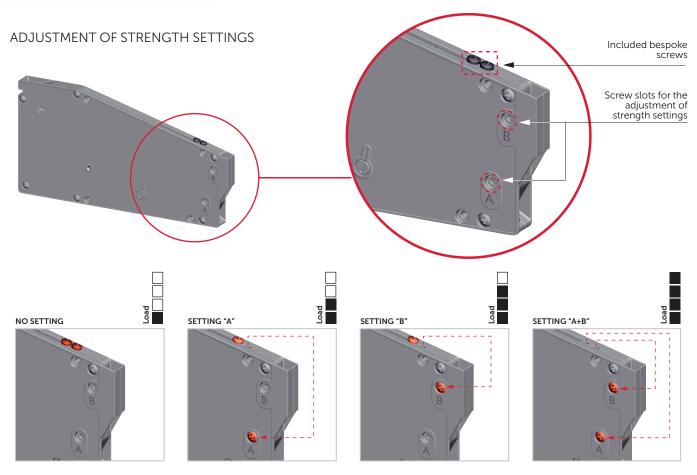

# ONE REFERENCE OF MECHANISM TO MANAGE EVERY SITUATION: ANY DOOR WEIGHT AND DIMENSION.

The same mechanism has 4 different strength settings which cover the most common door sizes and weight. The adjustment of strength settings can be carried out directly on the mechanism by slotting the bespoke screws into the corresponding places.