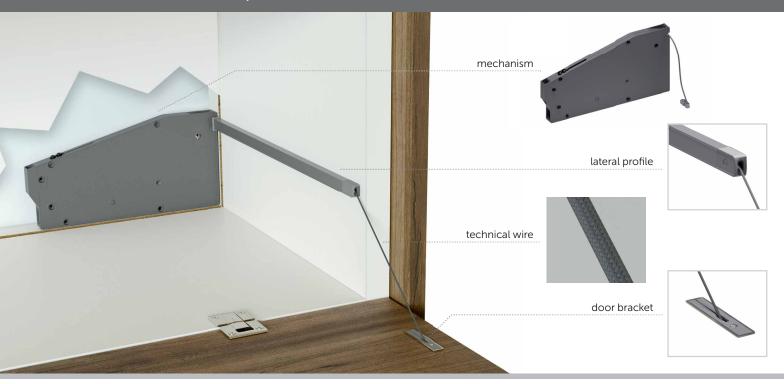

#### **EASY INSTALLATION**

The opening system can be installed with an easy mounting of the lateral profile on the cabinet side and an easy fixation of the wire onto the door

#### MECHANISM INSTALLATION