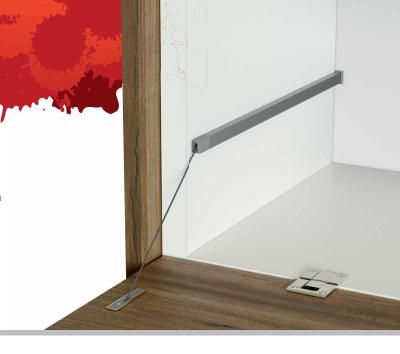

# Kiaro

Kiaro is an opening system for drop down doors with a concealed mechanism which allows to adjust the settings depending on door weight and dimension, thus enabling to manage a wide range of doors with only one reference.

As it is a two-handed mechanism, it can be installed both on right and left side. A high resistance technical wire grants a significant loading capacity together with minimal shapes and elegant design.

#### **EASY INSTALLATION**

The opening system can be installed with an easy mounting of the lateral profile on the cabinet side and an easy fixation of the wire onto the door

#### MECHANISM INSTALLATION