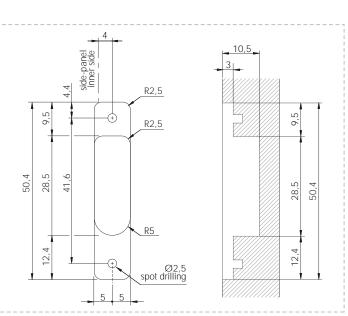

of K PUSH TECH for door opening of the doors without handles or knobs.

#### K PUSH TECH 37 with buffer

Program of automatic opening systems for doors without handles or knobs. A special inner mechanism provides a very silent, yet powerful utilization, granting a long durability which makes it perfectly suitable for a wide range of doors.

WHITE







#### KIMANA hinge

Hinge to open and close flap and drop-down doors. Provided with a unique and exclusive movement, it allows to open cabinet doors in column, even when the cabinet bottom lies upon another panel or the cabinet top is surmounted by a decorative/lighting panel.

NICKEL



GRAPHITE



BLACK NICKEL







# TECHNICAL DATA

### **DIMENSION OF THE MECHANISM**

# 232 min 15

### **DRILLING PLAN**



## **COMPLETE KIT**















# Kiaro Strength through minimal shapes





www.italianaferramenta.com

Italiana Ferramenta s.r.l.

Viale Europa 17 - 33070 Brugnera (PN) Italy Phone +39 0434 428211 - Fax +39 0434 428242 E-mail: info@italianaferramenta.it