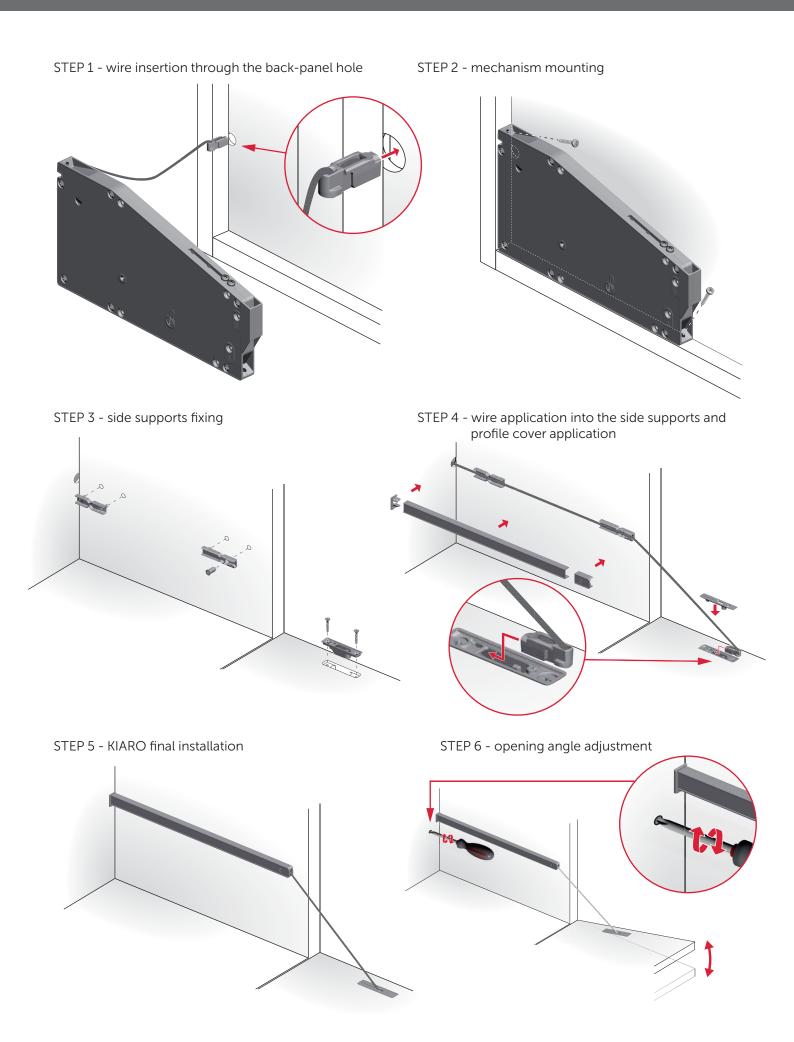

#### **EASY INSTALLATION**

The opening system can be installed with an easy mounting of the lateral profile on the cabinet side and an easy fixation of the wire onto the door

#### MECHANISM INSTALLATION