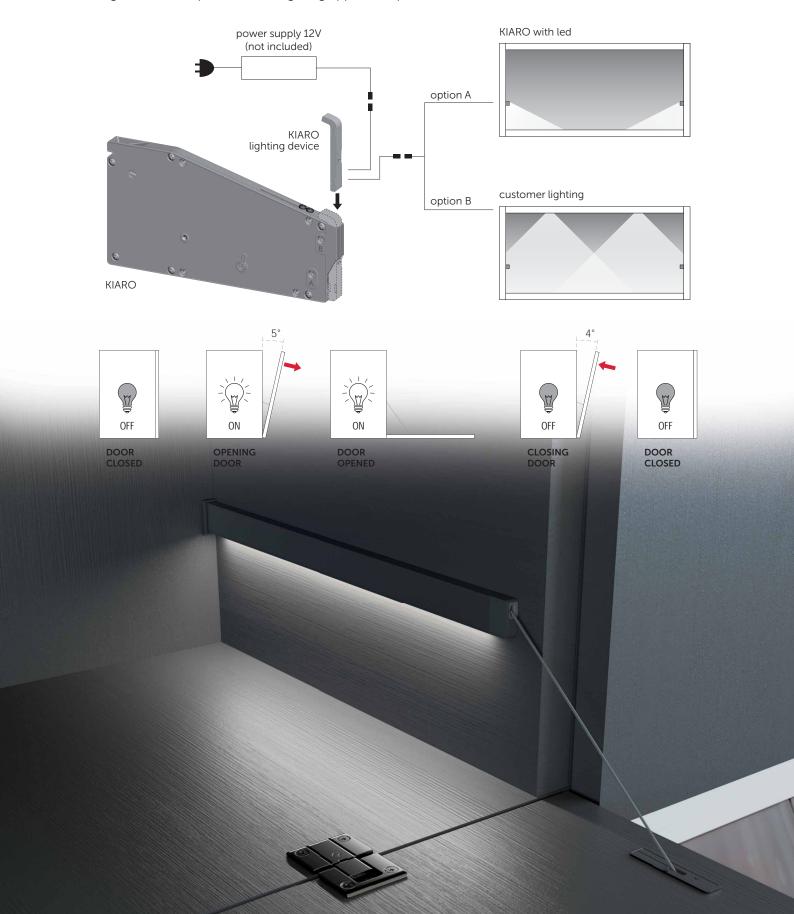

# KIARO WITH INTEGRATED LIGHTING DEVICE

The mechanism can be supplied with an integrated device operating as an on-off switch for the internal light, coordinated with the door opening and closing, adding a homely ambiance and a touch of luxury.

The lighting device of KIARO is to be installed on the concealed mechanism and can work either for the lateral profile with integrated LED strip or for other lighting appliances placed inside the cabinet.