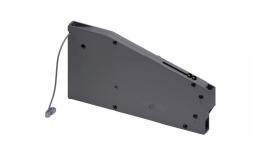

he family of K PUSH TECH for door opening of the doors without handles or knobs.

#### K PUSH TECH 37 with buffer

Program of automatic opening systems for doors without handles or knobs. A special inner mechanism provides a very silent, yet powerful utilization, granting a long durability which makes it perfectly suitable for a wide range of doors.

WHITE







#### KIMANA hinge

Hinge to open and close flap and drop-down doors. Provided with a unique and exclusive movement, it allows to open cabinet doors in column, even when the cabinet bottom lies upon another panel or the cabinet top is surmounted by a decorative/lighting panel.

NICKEL



GRAPHITE



BLACK NICKEL







# TECHNICAL DATA

### **DIMENSION OF THE MECHANISM**

# 232 min 15

### **DRILLING PLAN**



## **COMPLETE KIT**















# Kiaro Strength through minimal shapes





www.italianaferramenta.com

Italiana Ferramenta s.r.l.

Viale Europa 17 - 33070 Brugnera (PN) Italy Phone +39 0434 428211 - Fax +39 0434 428242 E-mail: info@italianaferramenta.it