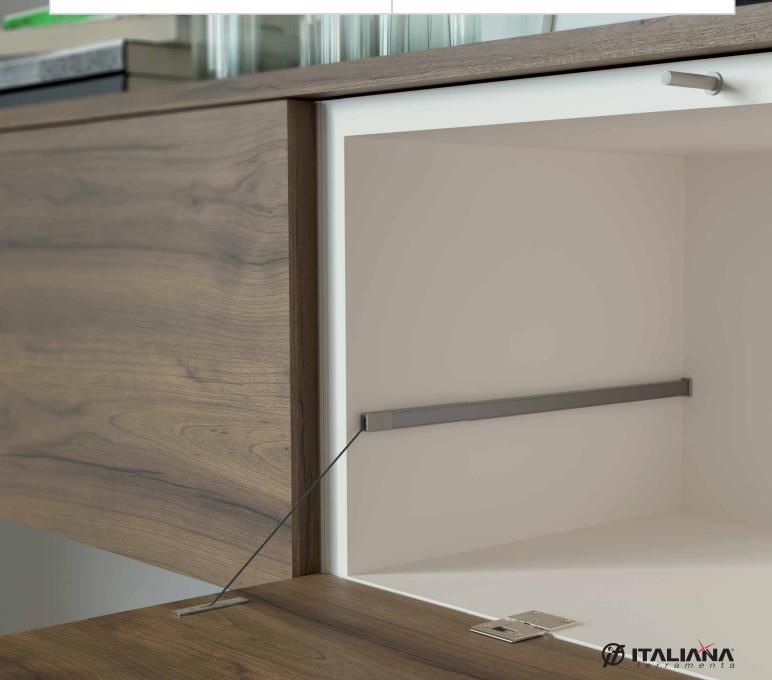

# Kiaro

Kiaro is an opening system for drop down doors with a concealed mechanism which allows to adjust the settings depending on door weight and dimension, thus enabling to manage a wide range of doors with only one reference.

As it is a two-handed mechanism, it can be installed both on right and left side. A high resistance technical wire grants a significant loading capacity together with minimal shapes and elegant design.

Available in two finishes which respond to the current overriding trends in the furniture appliances industry. It is conceived also to be installed with integrated led lighting.

#### INTEGRATED LED LIGHTING

Available also with an integrated decorative led lighting which includes an innovative activation system

# KIARO WITH INTEGRATED LIGHTING DEVICE

The mechanism can be supplied with an integrated device operating as an on-off switch for the internal light, coordinated with the door opening and closing, adding a homely ambiance and a touch of luxury.

The lighting device of KIARO is to be installed on the concealed mechanism and can work either for the lateral profile with integrated LED strip or for other lighting appliances placed inside the cabinet.