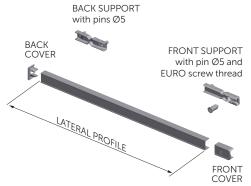

family of K PUSH TECH for door opening of the doors without handles or knobs.

#### K PUSH TECH 37 with buffer

Program of automatic opening systems for doors without handles or knobs. A special inner mechanism provides a very silent, yet powerful utilization, granting a long durability which makes it perfectly suitable for a wide range of doors.

WHITE







#### KIMANA hinge

Hinge to open and close flap and drop-down doors. Provided with a unique and exclusive movement, it allows to open cabinet doors in column, even when the cabinet bottom lies upon another panel or the cabinet top is surmounted by a decorative/lighting panel.

NICKEL



GRAPHITE



BLACK NICKEL







# TECHNICAL DATA

### **DIMENSION OF THE MECHANISM**

# 232 min 15

### **DRILLING PLAN**



## **COMPLETE KIT**















# Kiaro Strength through minimal shapes





www.italianaferramenta.com

Italiana Ferramenta s.r.l.

Viale Europa 17 - 33070 Brugnera (PN) Italy Phone +39 0434 428211 - Fax +39 0434 428242 E-mail: info@italianaferramenta.it